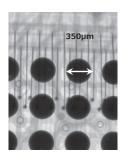

## **Sealed Transmissive Microfocus X-Ray Source**

Resolution 2 - 8 µm (JIMA\*1 RT RC-02B)

✓ High Speed Photography with High Resolution

BGA<sup>\*2</sup>

Tire

※1 : Japan Inspection Instruments Manufacturers' Association
※2 : Ball Grid Array