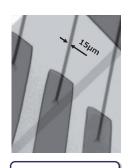

## **Sealed Transmissive Microfocus X-Ray Source**

Resolution 2 - 8 µm (JIMA\*1 RT RC-02B)

✓ High Speed Photography with High Resolution

BGA<sup>\*2</sup>

Tire

※1 : Japan Inspection Instruments Manufacturers' Association
※2 : Ball Grid Array