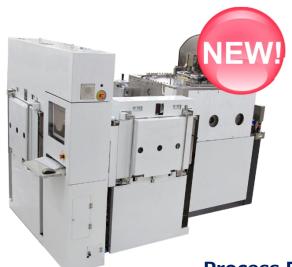

## BC7000 Atomic Diffusion Bonding Equipment

Room temperature diffusion bonding by atomic rearrangements

## **Large Volume Production Equipment**