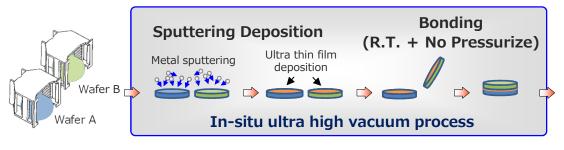

## Features

- ✓ Bonding at room temperature
- ✓ No pressure during bonding
- ✓ High bonding strength
- Bonding of any similar or dissimilar materials

**Process Flow in ADB Chamber** 