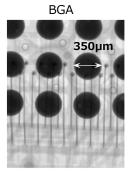

- √ 110kV voltage ramp time within 1sec.
- ✓ Target maintenance free.
- ✓ Warming up within 3 min.
- ✓ Self diagnosis of X-ray tube life time

100kV 100μA (300×)

110kV 90µA (45×) **Image examples** 

90kV 100μA (120×)