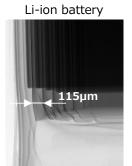

- √ 110kV voltage ramp time within 1sec.
- ✓ Target maintenance free.
- ✓ Warming up within 3 min.
- ✓ Self diagnosis of X-ray tube life time

100kV 100μA (300×)

110kV 90µA (45×) **Image examples** 

90kV 100μA (120×)