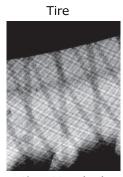

- √ 110kV voltage ramp time within 1sec.
- ✓ Target maintenance free.
- ✓ Warming up within 3 min.
- ✓ Self diagnosis of X-ray tube life time

100kV 100μA (300×)

110kV 90µA (45×) **Image examples** 

90kV 100μA (120×)

40kV 100μA (1×)

M-342DG-12

M-342DG-11