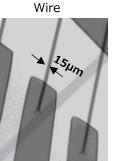

- √ 110kV voltage ramp time within 1sec.
- ✓ Target maintenance free.
- ✓ Warming up within 3 min.
- ✓ Self diagnosis of X-ray tube life time

100kV 100μA (300×)

110kV 90µA (45×) **Image examples** 

90kV 100μA (120×)